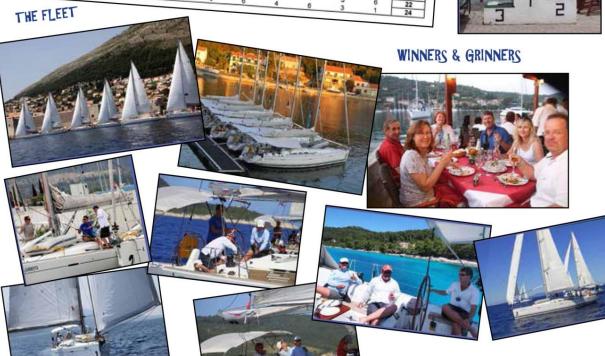

Some of our boats have started the new season already and congratulations are due to Copernicus for her ORCi win in the Southport race. I was lucky enough to be on board for the race and it was a great downhill ride. Also the weather gods were kind for our Winter series and all races completed with good winds and fine

weather. TenSixty won the div 1 point score and Euphoria topped the big div 2! However the winter series grand prize is drawn from the barrel with the number of entries proportional to your performances.

Esra Tew was the lucky yacht to walk away with the \$500 cocktail party from our generous sponsor - The Space bar and spa in Manly!

I guess while we are handing out congratulations, then as a club we should extend our support to our Olympic sailors, who have been doing us proud both in the medals and out of them. My only lament is how badly the sailing has been covered in the media. All the boats are carrying cameras and tracking devices and there are excellent computer overlays available to show wind, lay lines and a boats advantage etc. But these have hardly been shown and the commentary is abysmal. If you are the letter writing type, then a letter to the editor (or two) might help encourage better coverage in the future.

## MCY offshore: Copernicus / Southport

Forget those Motley Crew imposters (the so-called women's Olympic rowing eight), the gold medal for crew shirt co-ordination has to go to the Remotely Crew of Copernicus, seen here at Davis Marina before the start of the Southport race. Clockwise from left they are:Felicity Nelson, Greg Zyner, Greg Wilkins, Ken Terrens, Alex Seja, Michael Doherty, Duncan McCrae and cox Jim Nixon.

The second morning of the race saw Copernicus power reaching at 10-12 knots off Port Macquarie in 25+ knots of westerly with a full main and No.2 headsail. We had jumped to the lead in ORCi Div 2 and were just a few miles behind some 45-footers. It was a cool morning but nowhere near as cold as this race normally is.

With the new 0.9oz assy pulling hard we were reaching at a steady 12 knots (I know the speedo says only 9 but trust me) as it warmed up and wind backed to the south-west and moderated. A special prize to anyone who can guess why the brace is cross-sheeted to leeward. Hint: it involves a bald man and a pot of winch grease. By this time we were off Smoky Cape and running into some heavy southerly current but still ahead of our main rivals.

As you can guess by the body language we had the race sewn up as we ran under fractional spinnaker to the Qld border. That's Cape Byron in the background, with no other boat in sight.

It didn't last long as we parked off the Gold Coast and the backmarkers came flying home. After finally crossing the finish line we had a few anxious hours waiting to see if love and War could sail the last 18 miles in two hours.

Words and Pictures by Jim Nixon

THE BOAT

THE SKIPPERS

Paul Crockett Paul Crockett

Photos by Maggie Joyce; Graham Radford; Maz Theaker

THE CREW

## **MYC Members Abroad**

Right: Hitting the ground running: Our new commodore Greg Wilkins on MYC business while racing hard in Croatia.

Above: Does that ring a bell? Maz's envious photo of the Commodore's Bell at Dubai Offshore Sailing Club.