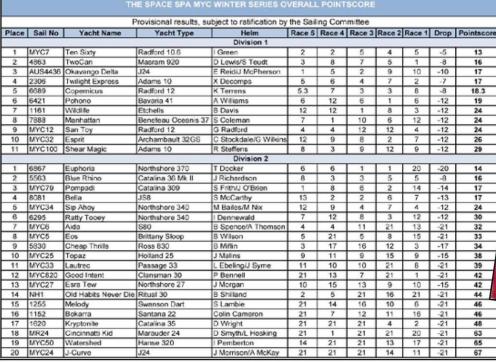

Some of our boats have started the new season already and congratulations are due to Copernicus for her ORCi win in the Southport race. I was lucky enough to be on board for the race and it was a great downhill ride. Also the weather gods were kind for our Winter series and all races completed with good winds and fine

weather. TenSixty won the div 1 point score and Euphoria topped the big div 2! However the winter series grand prize is drawn from the barrel with the number of entries proportional to your performances.

Esra Tew was the lucky yacht to walk away with the \$500 cocktail party from our generous sponsor - The Space bar and spa in Manly!

I guess while we are handing out congratulations, then as a club we should extend our support to our Olympic sailors, who have been doing us proud both in the medals and out of them. My only lament is how badly the sailing has been covered in the media. All the boats are carrying cameras and tracking devices and there are excellent computer overlays available to show wind, lay lines and a boats advantage etc. But these have hardly been shown and the commentary is abysmal. If you are the letter writing type, then a letter to the editor (or two) might help encourage better coverage in the future.

### WINTER SERIES 2012 RESULTS

| TH    | IE SPACE | SPA MYC WINTER       | SERIES F      | RESULTS         | RACE 1              | - 27 May | 2012            |
|-------|----------|----------------------|---------------|-----------------|---------------------|----------|-----------------|
| Place | Sail No  | Yacht Name           | Start<br>Time | Actual<br>Start | Closest<br>to Start | Finish   | Elapsed<br>Time |
|       |          |                      | Division 1    |                 |                     |          |                 |
| 1     | 4863     | TwoCan               | 12:19:00      | 12:20:11        | 00:01:11            | 14:19:45 | 1:59:34         |
| 2     | 2306     | Twilight Express     | 12:22:00      | 12:22:30        | 00:00:30            | 14:22:15 | 1:59:45         |
| 3     | 1161     | Wildlife             | 12:32:00      | 12:32:06        | 00:00:06            | 14:23:06 | 1:51:00         |
| 4     | MYC12    | San Toy              | 12:32:00      | 12:32:24        | 00:00:24            | 14:23:37 | 1:51:13         |
| 5     | MYC7     | Ten Sixty            | 12:23:00      | 12:23:06        | 00:00:06            | 14:24:15 | 2:01:09         |
| 6     | 6421     | Pohono               | 12:05:00      | 12:04:55        | EARLY               | 14:20:21 | 2:15:26         |
| 7     | MYC32    | Esprit               | 12:28:00      | 12:29:19        | 00:01:19            | 14:27:29 | 1:58:10         |
| 8     | 6689     | Copernicus           | 12:32:00      | 12:32:53        | 00:00:53            | 14:28:45 | 1:55:52         |
| 9     | MYC100   | Shear Magic          | 12:21:00      | 12:21:31        | 00:00:31            | 14:36:13 | 2:14:42         |
| 10    | AUS4436  | Okavango Delta       | 12:17:00      | 12:21:02        | 00:04:02            | 14:43:22 | 2:22:20         |
| DNC   | 7888     | Manhattan            | 12:09:00      | DNC             |                     |          |                 |
|       |          |                      | Division 2    |                 |                     |          | 7.0             |
| 1     | MYC820   | Good Intent          | 12:19:00      | 12:19:27        | 00:00:27            | 14:18:19 | 1:58:52         |
| 2     | 1620     | Kryptonite           | 12:24:00      | 12:24:25        | 00:00:25            | 14:22:51 | 1:58:26         |
| 3     | 5830     | Cheap Thrills        | 12:37:00      | 12:37:31        | 00:00:31            | 14:24:03 | 1:46:32         |
| 4     | MYC34    | Sip Ahoy             | 12:35:00      | 12:35:23        | 00:00:23            | 14:24:42 | 1:49:19         |
| 5     | 5563     | Blue Rhino           | 12:29:00      | 12:29:39        | 00:00:39            | 14:24:50 | 1:55:11         |
| 6     | 1255     | Melody               | 12:35:00      | 12:35:24        | 00:00:24            | 14:26:41 | 1:51:17         |
| 7     | 8081     | Bella                | 12:32:00      | 12:32:22        | 00:00:22            | 14:27:26 | 1:55:04         |
| 8     | MYC33    | Lautrec              | 12:27:00      | 12:27:33        | 00:00:33            | 14:28:40 | 2:01:07         |
| 9     | MYC25    | Topaz                | 12:29:00      | 12:29:52        | 00:00:52            | 14:30:01 | 2:00:09         |
| 10    | MYC27    | Esra Tew             | 12:02:00      | 12:02:23        | 00:00:23            | 14:31:36 | 2:29:13         |
| 11    | MYC24    | J-Curve              | 12:31:00      | 12:31:36        | 00:00:36            | 14:32:40 | 2:01:04         |
| 12    | 6295     | Ratty Tooey          | 12:35:00      | 12:35:28        | 00:00:28            | 14:33:31 | 1:58:03         |
| 13    | MYC6     | Aida                 | 12:29:00      | 12:30:06        | 00:01:06            | 14:33:35 | 2:03:29         |
| 14    | MYC79    | Pompadi              | 12:17:00      | 12:18:04        | 00:01:04            | 14:33:40 | 2:15:36         |
| 15    | MYC5     | Eos                  | 12:31:00      | 12:32:00        | 00:01:00            | 14:35:11 | 2:03:11         |
| 16    | 1152     | Bokarra              | 12:22:00      | 12:22:08        | 00:00:08            | 14:36:53 | 2:14:45         |
| 17    | MYC50    | Watershed            | 12:29:00      | 12:30:17        | 00:01:17            | 14:46:50 | 2:16:33         |
| DNF   | MR24     | Cincinnatti Kid      | 12:00:00      | 12:00:39        | 00:00:39            | DNF      |                 |
| RAF   | 6867     | Euphoria             | 12:26:00      | 12:26:18        | 00:00:18            | RAF      |                 |
| DNC   | NH1      | Old Habits Never Die | 12:36:00      | DNC             |                     |          |                 |

| Place | Sail No | Yacht Name           | Start<br>Time | Actual<br>Start | Closest<br>to Start | Finish   | Elapsed |
|-------|---------|----------------------|---------------|-----------------|---------------------|----------|---------|
|       |         |                      | Division 1    |                 |                     |          |         |
| 1     | 6421    | Pohono               | 12:07:00      | 12:07:12        | 00:00:12            | 14:04:25 | 1:57:13 |
| 2     | MYC32   | Esprit               | 12:28:00      | 12:28:33        | 00:00:33            | 14:05:09 | 1:36:36 |
| 3     | 6689    | Copernicus           | 12:32:00      | 12:32:20        | 00:00:20            | 14:07:16 | 1:34:56 |
| 4     | MYC7    | Ten Sixty            | 12:25:00      | 12:25:01        | 00:00:01            | 14:07:46 | 1:42:45 |
| 5     | 4863    | TwoCan               | 12:27:00      | 12:27:13        | 00:00:13            | 14:08:31 | 1:41:18 |
| 6     | 7888    | Manhattan            | 12:11:00      | 12:11:11        | 00:00:11            | 14:08:43 | 1:57:32 |
| 7     | 2306    | Twilight Express     | 12:28:00      | 12:28:45        | 00:00:45            | 14:10:37 | 1:41:52 |
| 8     | 1161    | Wildlife             | 12:36:00      | 12:36:10        | 00:00:10            | 14:10:50 | 1:34:40 |
| 9     | AUS4436 | Okavango Delta       | 12:17:00      | 12:17:44        | 00:00:44            | 14:11:00 | 1:53:16 |
| DNC   | MYC100  | Shear Magic          | 12:21:00      | DNC             |                     |          |         |
| DNC   | MYC12   | San Toy              | 12:34:00      | DNC             |                     |          |         |
|       |         | A                    | Division 2    |                 |                     |          |         |
| 1     | 6867    | Euphoria             | 12:26:00      | 12:28:03        | 00:02:03            | 14:07:57 | 1:39:54 |
| 2     | MYC79   | Pompadi              | 12:17:00      | 12:17:24        | 00:00:24            | 14:15:05 | 1:57:41 |
| 3     | 6295    | Ratty Tooey          | 12:35:00      | 12:35:40        | 00:00:40            | 14:15:23 | 1:39:43 |
| 4     | 1620    | Kryptonite           | 12:30:00      | 12:30:30        | 00:00:30            | 14:16:21 | 1:45:51 |
| 5     | 5563    | Blue Rhino           | 12:31:00      | 12:31:10        | 00:00:10            | 14:16:25 | 1:45:15 |
| 6     | 8081    | Bella                | 12:34:00      | 12:34:33        | 00:00:33            | 14:17:15 | 1:42:42 |
| 7     | MYC34   | Sip Ahoy             | 12:37:00      | 12:37:01        | 00:00:01            | 14:18:17 | 1:41:16 |
| 8     | MYC5    | Eos                  | 12:31:00      | 12:31:03        | 00:00:03            | 14:22:51 | 1:51:48 |
| 9     | MYC27   | Esra Tew             | 12:04:00      | 12:04:01        | 00:00:01            | 14:23:31 | 2:19:30 |
| 10    | 1255    | Melody               | 12:37:00      | 12:37:08        | 00:00:08            | 14:23:31 | 1:46:23 |
| 11    | 1152    | Bokarra              | 12:22:00      | 12:22:39        | 00:00:39            | 14:25:24 | 2:02:45 |
| 12    | 5830    | Cheap Thrills        | 12:41:00      | 12:41:25        | 00:00:25            | 14:25:40 | 1:44:15 |
| 13    | MYC50   | Watershed            | 12:29:00      | 12:30:27        | 00:01:27            | 14:26:04 | 1:55:37 |
| 14    | MYC24   | J-Curve              | 12:33:00      | 12:33:23        | 00:00:23            | 14:27:04 | 1:53:41 |
| 15    | MYC25   | Topaz                | 12:31:00      | 12:31:10        | 00:00:10            | 14:29:22 | 1:58:12 |
| 16    | NH1     | Old Habits Never Die | 12:38:00      | 12:38:15        | 00:00:15            | 14:30:47 | 1:52:32 |
| DNC   | MR24    | Cincinnatti Kid      | 12:00:00      | DNC             |                     |          |         |
| DNC   | MYC820  | Good Intent          | 12:27:00      | DNC             |                     |          |         |
| DNC   | MYC33   | Lautrec              | 12:29:00      | DNC             |                     |          |         |
| DNC   | MYC6    | Aida                 | 12:29:00      | DNC             |                     |          |         |