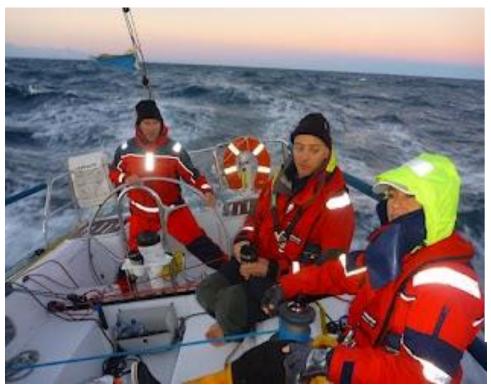

The second morning of the race saw Copernicus power reaching at 10-12 knots off Port Macquarie in 25+ knots of westerly with a full main and No.2 headsail. We had jumped to the lead in ORCi Div 2 and were just a few miles behind some 45-footers. It was a cool morning but nowhere near as cold as this race normally is.

With the new 0.9oz assy pulling hard we were reaching at a steady 12 knots (I know the speedo says only 9 but trust me) as it warmed up and wind backed to the south-west and moderated. A special prize to anyone who can guess why the brace is cross-sheeted to leeward. Hint: it involves a bald man and a pot of winch grease. By this time we were off Smoky Cape and running into some heavy southerly current but still ahead of our main rivals.

As you can guess by the body language we had the race sewn up as we ran under fractional spinnaker to the Qld border. That's Cape Byron in the background, with no other boat in sight.

It didn't last long as we parked off the Gold Coast and the backmarkers came flying home. After finally crossing the finish line we had a few anxious hours waiting to see if love and War could sail the last 18 miles in two hours.

Words and Pictures by Jim Nixon

THE BOAT

THE SKIPPERS

Paul Crockett Paul Crockett

Photos by Maggie Joyce; Graham Radford; Maz Theaker

THE CREW