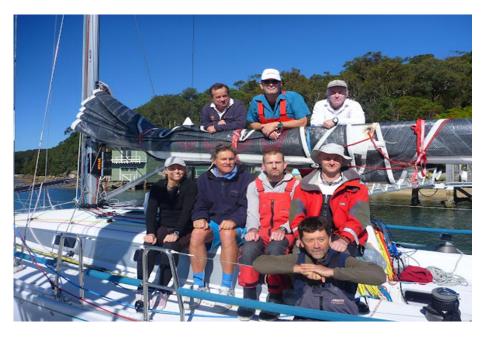

## MCY offshore: Copernicus / Southport

Forget those Motley Crew imposters (the so-called women's Olympic rowing eight), the gold medal for crew shirt co-ordination has to go to the Remotely Crew of Copernicus, seen here at Davis Marina before the start of the Southport race. Clockwise from left they are:Felicity Nelson, Greg Zyner, Greg Wilkins, Ken Terrens, Alex Seja, Michael Doherty, Duncan McCrae and cox Jim Nixon.