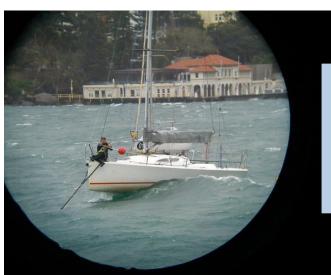

#### Advanced foul weather tactics

New MYC Commodore riding out the storm that hit Sydney this month and left four keelboats stranded at Manly and little Manly cove.

Thanks to Jim Nixon's long lens, we all know now what to do when the storm hits: Sit tight on your bow and watch that rope...