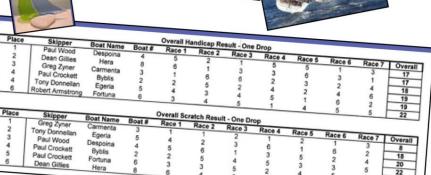

### WINTER SERIES 2012 RESULTS

| TH    | IE SPACE | SPA MYC WINTER       | SERIES F      | RESULTS         | RACE 1              | - 27 May | 2012            |
|-------|----------|----------------------|---------------|-----------------|---------------------|----------|-----------------|
| Place | Sail No  | Yacht Name           | Start<br>Time | Actual<br>Start | Closest<br>to Start | Finish   | Elapsed<br>Time |
|       |          |                      | Division 1    |                 |                     |          |                 |
| 1     | 4863     | TwoCan               | 12:19:00      | 12:20:11        | 00:01:11            | 14:19:45 | 1:59:34         |
| 2     | 2306     | Twilight Express     | 12:22:00      | 12:22:30        | 00:00:30            | 14:22:15 | 1:59:45         |
| 3     | 1161     | Wildlife             | 12:32:00      | 12:32:06        | 00:00:06            | 14:23:06 | 1:51:00         |
| 4     | MYC12    | San Toy              | 12:32:00      | 12:32:24        | 00:00:24            | 14:23:37 | 1:51:13         |
| 5     | MYC7     | Ten Sixty            | 12:23:00      | 12:23:06        | 00:00:06            | 14:24:15 | 2:01:09         |
| 6     | 6421     | Pohono               | 12:05:00      | 12:04:55        | EARLY               | 14:20:21 | 2:15:26         |
| 7     | MYC32    | Esprit               | 12:28:00      | 12:29:19        | 00:01:19            | 14:27:29 | 1:58:10         |
| 8     | 6689     | Copernicus           | 12:32:00      | 12:32:53        | 00:00:53            | 14:28:45 | 1:55:52         |
| 9     | MYC100   | Shear Magic          | 12:21:00      | 12:21:31        | 00:00:31            | 14:36:13 | 2:14:42         |
| 10    | AUS4436  | Okavango Delta       | 12:17:00      | 12:21:02        | 00:04:02            | 14:43:22 | 2:22:20         |
| DNC   | 7888     | Manhattan            | 12:09:00      | DNC             |                     |          |                 |
|       |          |                      | Division 2    |                 |                     |          | 7.0             |
| 1     | MYC820   | Good Intent          | 12:19:00      | 12:19:27        | 00:00:27            | 14:18:19 | 1:58:52         |
| 2     | 1620     | Kryptonite           | 12:24:00      | 12:24:25        | 00:00:25            | 14:22:51 | 1:58:26         |
| 3     | 5830     | Cheap Thrills        | 12:37:00      | 12:37:31        | 00:00:31            | 14:24:03 | 1:46:32         |
| 4     | MYC34    | Sip Ahoy             | 12:35:00      | 12:35:23        | 00:00:23            | 14:24:42 | 1:49:19         |
| 5     | 5563     | Blue Rhino           | 12:29:00      | 12:29:39        | 00:00:39            | 14:24:50 | 1:55:11         |
| 6     | 1255     | Melody               | 12:35:00      | 12:35:24        | 00:00:24            | 14:26:41 | 1:51:17         |
| 7     | 8081     | Bella                | 12:32:00      | 12:32:22        | 00:00:22            | 14:27:26 | 1:55:04         |
| 8     | MYC33    | Lautrec              | 12:27:00      | 12:27:33        | 00:00:33            | 14:28:40 | 2:01:07         |
| 9     | MYC25    | Topaz                | 12:29:00      | 12:29:52        | 00:00:52            | 14:30:01 | 2:00:09         |
| 10    | MYC27    | Esra Tew             | 12:02:00      | 12:02:23        | 00:00:23            | 14:31:36 | 2:29:13         |
| 11    | MYC24    | J-Curve              | 12:31:00      | 12:31:36        | 00:00:36            | 14:32:40 | 2:01:04         |
| 12    | 6295     | Ratty Tooey          | 12:35:00      | 12:35:28        | 00:00:28            | 14:33:31 | 1:58:03         |
| 13    | MYC6     | Aida                 | 12:29:00      | 12:30:06        | 00:01:06            | 14:33:35 | 2:03:29         |
| 14    | MYC79    | Pompadi              | 12:17:00      | 12:18:04        | 00:01:04            | 14:33:40 | 2:15:36         |
| 15    | MYC5     | Eos                  | 12:31:00      | 12:32:00        | 00:01:00            | 14:35:11 | 2:03:11         |
| 16    | 1152     | Bokarra              | 12:22:00      | 12:22:08        | 00:00:08            | 14:36:53 | 2:14:45         |
| 17    | MYC50    | Watershed            | 12:29:00      | 12:30:17        | 00:01:17            | 14:46:50 | 2:16:33         |
| DNF   | MR24     | Cincinnatti Kid      | 12:00:00      | 12:00:39        | 00:00:39            | DNF      |                 |
| RAF   | 6867     | Euphoria             | 12:26:00      | 12:26:18        | 00:00:18            | RAF      |                 |
| DNC   | NH1      | Old Habits Never Die | 12:36:00      | DNC             |                     |          |                 |

| Place | Sail No | Yacht Name           | Start<br>Time | Actual<br>Start | Closest<br>to Start | Finish   | Elapsed |
|-------|---------|----------------------|---------------|-----------------|---------------------|----------|---------|
|       |         |                      | Division 1    |                 |                     |          |         |
| 1     | 6421    | Pohono               | 12:07:00      | 12:07:12        | 00:00:12            | 14:04:25 | 1:57:13 |
| 2     | MYC32   | Esprit               | 12:28:00      | 12:28:33        | 00:00:33            | 14:05:09 | 1:36:36 |
| 3     | 6689    | Copernicus           | 12:32:00      | 12:32:20        | 00:00:20            | 14:07:16 | 1:34:56 |
| 4     | MYC7    | Ten Sixty            | 12:25:00      | 12:25:01        | 00:00:01            | 14:07:46 | 1:42:45 |
| 5     | 4863    | TwoCan               | 12:27:00      | 12:27:13        | 00:00:13            | 14:08:31 | 1:41:18 |
| 6     | 7888    | Manhattan            | 12:11:00      | 12:11:11        | 00:00:11            | 14:08:43 | 1:57:32 |
| 7     | 2306    | Twilight Express     | 12:28:00      | 12:28:45        | 00:00:45            | 14:10:37 | 1:41:52 |
| 8     | 1161    | Wildlife             | 12:36:00      | 12:36:10        | 00:00:10            | 14:10:50 | 1:34:40 |
| 9     | AUS4436 | Okavango Delta       | 12:17:00      | 12:17:44        | 00:00:44            | 14:11:00 | 1:53:16 |
| DNC   | MYC100  | Shear Magic          | 12:21:00      | DNC             |                     |          |         |
| DNC   | MYC12   | San Toy              | 12:34:00      | DNC             |                     |          |         |
|       |         | A                    | Division 2    |                 |                     |          |         |
| 1     | 6867    | Euphoria             | 12:26:00      | 12:28:03        | 00:02:03            | 14:07:57 | 1:39:54 |
| 2     | MYC79   | Pompadi              | 12:17:00      | 12:17:24        | 00:00:24            | 14:15:05 | 1:57:41 |
| 3     | 6295    | Ratty Tooey          | 12:35:00      | 12:35:40        | 00:00:40            | 14:15:23 | 1:39:43 |
| 4     | 1620    | Kryptonite           | 12:30:00      | 12:30:30        | 00:00:30            | 14:16:21 | 1:45:51 |
| 5     | 5563    | Blue Rhino           | 12:31:00      | 12:31:10        | 00:00:10            | 14:16:25 | 1:45:15 |
| 6     | 8081    | Bella                | 12:34:00      | 12:34:33        | 00:00:33            | 14:17:15 | 1:42:42 |
| 7     | MYC34   | Sip Ahoy             | 12:37:00      | 12:37:01        | 00:00:01            | 14:18:17 | 1:41:16 |
| 8     | MYC5    | Eos                  | 12:31:00      | 12:31:03        | 00:00:03            | 14:22:51 | 1:51:48 |
| 9     | MYC27   | Esra Tew             | 12:04:00      | 12:04:01        | 00:00:01            | 14:23:31 | 2:19:30 |
| 10    | 1255    | Melody               | 12:37:00      | 12:37:08        | 00:00:08            | 14:23:31 | 1:46:23 |
| 11    | 1152    | Bokarra              | 12:22:00      | 12:22:39        | 00:00:39            | 14:25:24 | 2:02:45 |
| 12    | 5830    | Cheap Thrills        | 12:41:00      | 12:41:25        | 00:00:25            | 14:25:40 | 1:44:15 |
| 13    | MYC50   | Watershed            | 12:29:00      | 12:30:27        | 00:01:27            | 14:26:04 | 1:55:37 |
| 14    | MYC24   | J-Curve              | 12:33:00      | 12:33:23        | 00:00:23            | 14:27:04 | 1:53:41 |
| 15    | MYC25   | Topaz                | 12:31:00      | 12:31:10        | 00:00:10            | 14:29:22 | 1:58:12 |
| 16    | NH1     | Old Habits Never Die | 12:38:00      | 12:38:15        | 00:00:15            | 14:30:47 | 1:52:32 |
| DNC   | MR24    | Cincinnatti Kid      | 12:00:00      | DNC             |                     |          |         |
| DNC   | MYC820  | Good Intent          | 12:27:00      | DNC             |                     |          |         |
| DNC   | MYC33   | Lautrec              | 12:29:00      | DNC             |                     |          |         |
| DNC   | MYC6    | Aida                 | 12:29:00      | DNC             |                     |          |         |