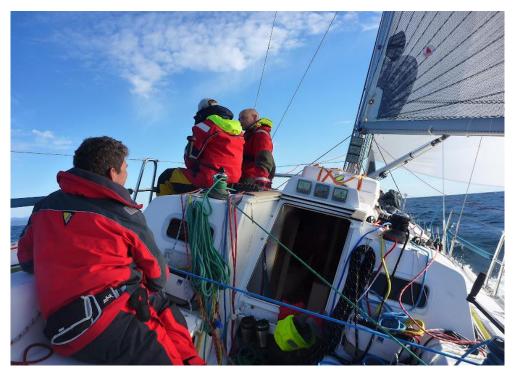

#### Advanced foul weather tactics

New MYC Commodore riding out the storm that hit Sydney this month and left four keelboats stranded at Manly and little Manly cove.

Thanks to Jim Nixon's long lens, we all know now what to do when the storm hits: Sit tight on your bow and watch that rope...